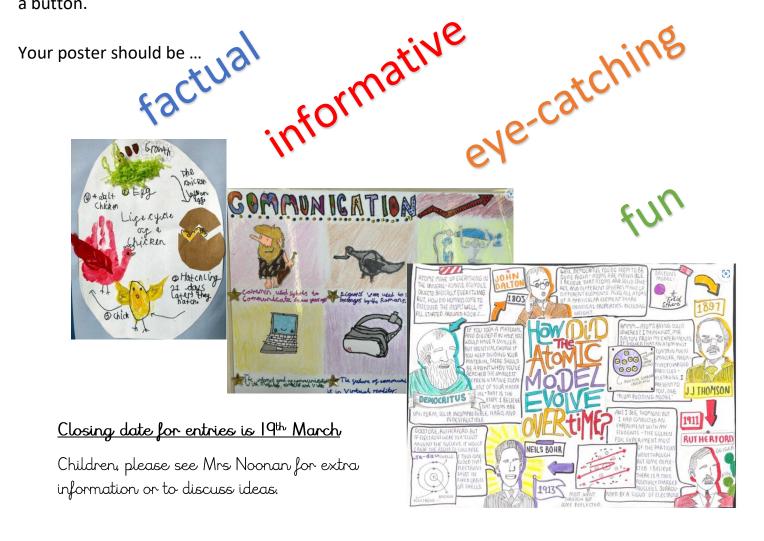

## **CONNECTIONS IN SCIENCE**

Celebrate 'togetherness' by designing your own informative poster (A3 or A4 size). The connections in science reach far and wide. Your poster might explore: a particular invention, technology that fascinates you, a scientist you admire or the connections between art and science.